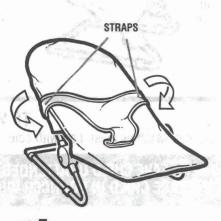

**5.** Fasten straps as shown.

WHEN USING BOUNCER, ALWAYS BE SURE BABY IS CORRECTLY POSITIONED IN HARNESS, AND THE STRAPS ARE SECURELY FASTENED (SEE ABOVE ILLUSTRATION).